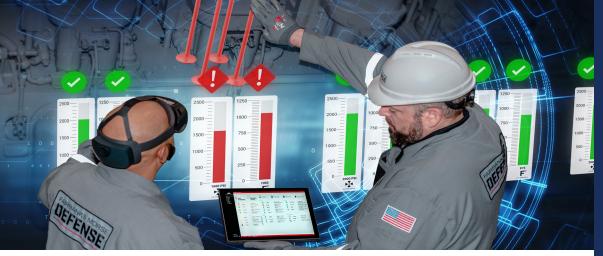

# FM ONBOARD

FM Onboard is here to ensure the job is done right the first time. The FM Onboard technology offers hands free and intuitive tools and technical instructions in an augmented workforce environment to increase operational availability, improve first time fix rates and reduce the time to repair; leveraging the capabilities of the most experienced personnel for training and technical support across the globe.

#### **Remote Collaboration**

Live party-to-party video conferencing with augmented reality enriched content that enables context rich, real-time interaction between a customer site and a technical expert.